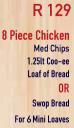

R 38

Lunch Meal 1 R 28 1Pc Chicken, Chips, 1/4 Bread or a Mini Loaf + Coleslaw

Lunch Meal 2

2 Pc Chicken, Chips, 1/4 Bread or a Mini Loaf + Coleslaw

Stinger Naise Sauce R1each

6 Piece Chicken **Medium Chips** 1.25lt Coo-ee **1 Loaf Bread** OR **Swop Bread** For 6 Mini Loaves