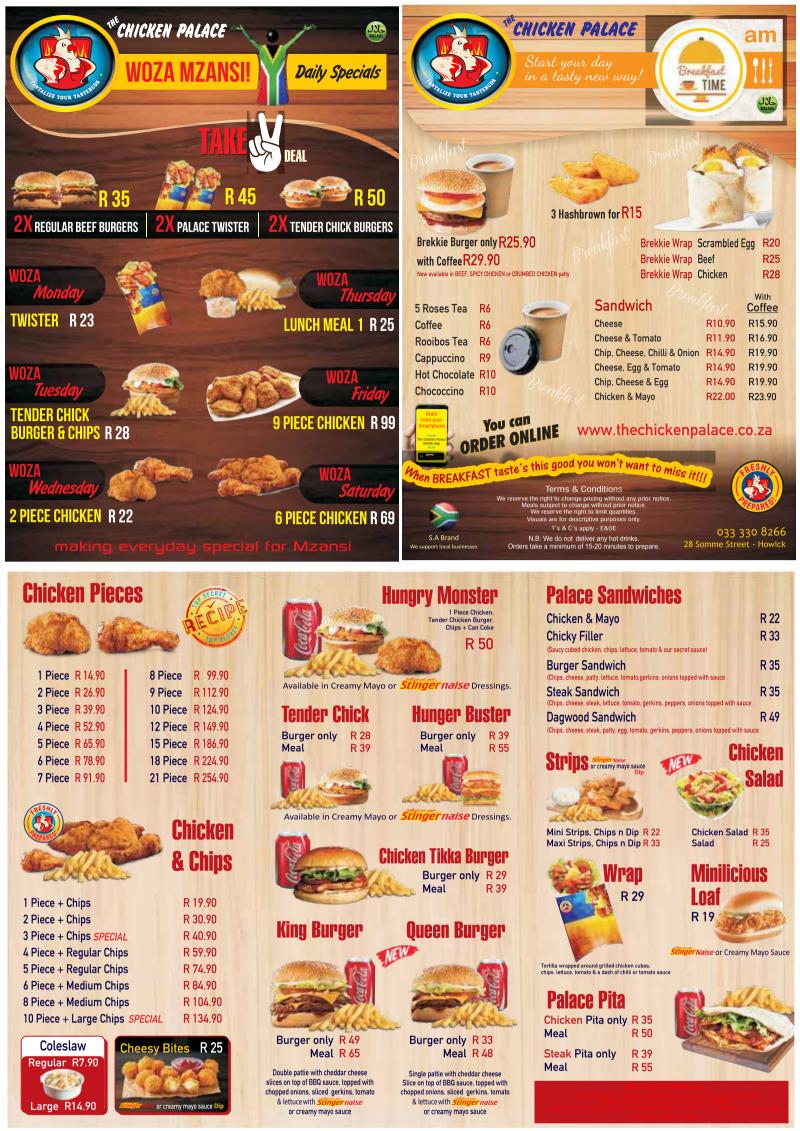

tingel WINGS

6 Wings R 29.90 8 Wings R 35.90

R 109

033 330 8266

12 Wings R 59.90 4 Wings + Chips R 23.90 6 Wings + Chips R 34.90 Special 10 Wings + Chips R 54.90

Fresh HOI Chins

R9.90 R17.90 R22.90 2 PC Chicken & Chips Combo 2 R 39.90 1/4 Bread+300ml Coo-ee Combo 3 3 PC Chicken & Chins R 61.90 1/2 Bread+1.25lt Coo-ee 4 PC Chicken & Reg. Chips R 89.90 Combo 4 Loaf Bread or 6 Mini Loaves +1.25ltCoo-ee