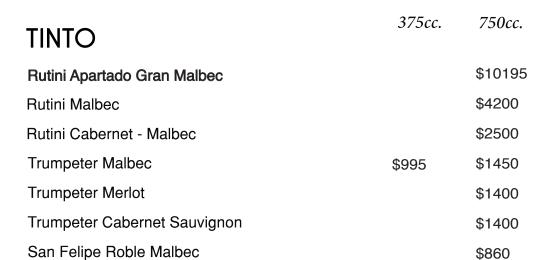

# Bodega La Rural

#### **BLANCO**

| Rutini Chardonnay      | \$2500 |
|------------------------|--------|
| Rutini Sauvignon Blanc | \$2500 |
| Trumpeter Chardonnay   | \$1400 |