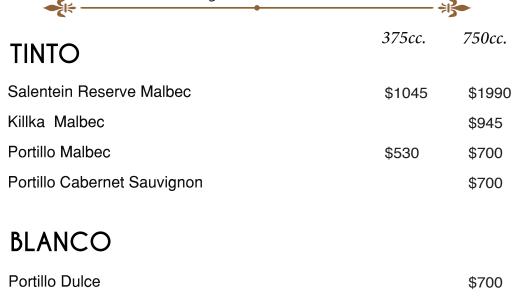

|               | \$4050 |
| El Enemigo Malbec                         |               | \$3700 |
| Saint Felicien Malbec                     |               | \$2090 |
| Nicasia Vineyard Cabernet Franc Red Blend |               | \$1800 |
| Nicasia Vineyard Malbec Red Blend         |               | \$1800 |
| Alamos Malbec                             |               | \$1300 |
| Alamos Cabernet Souvignon                 |               | \$1300 |
| Nicasia Vineyard Malbec 500cc             |               | \$1200 |

#### **BLANCO**

Alamos Chardonnay \$790





# Bodega La Rural



#### **BLANCO**

| Rutini Chardonnay      | \$2500 |
|------------------------|--------|
| Rutini Sauvignon Blanc | \$2500 |
| Trumpeter Chardonnay   | \$1400 |









### Bodegas Salentein



Portillo Sauvignon Blanc

\$700



# Bodegas Etchart



#### **TINTO**

| Cafayate Reserva Malbec     | \$1450 |
|-----------------------------|--------|
| Cafayate Cabernet Souvignon | \$740  |
| Cafayate Malbec             | \$740  |

#### **BLANCO**

Cafayate Torrontes Cosecha Tardia \$740





# Espumantes



| TINTO                       | <i>375cc</i> . | 750cc. |
|-----------------------------|----------------|--------|
| Rutini Brut Nature          |                | \$6195 |
| Baron B Extra Brut          |                | \$3195 |
| Nieto Senetiner Brut Nature |                | \$1550 |
| Nieto Senetiner Extra Brut  |                | \$1450 |
| Chandon Extra Brut          |                | \$1450 |
| Salentein Extra Brut        |                | \$1450 |









### Bodega