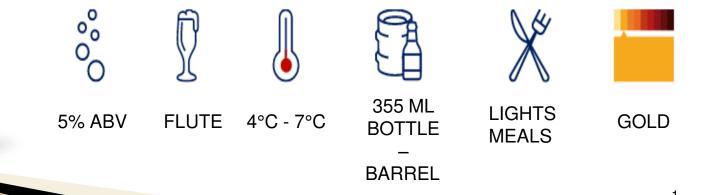

## IPA

MEDIUM

MEALS

This is a Pale Ale West Coast India with a bright golden color. You will be delighted by its pronounced fruity aroma and fresh citrus, its bitterness will leave a memorable taste in the mouth, as it is elegantly balanced between the selected mixture of hops and the sweetness of the special malt.

355 ML

BOTTLE

IPA CUP 10° C - 12° C

GOLDEN

PALE

GOLD