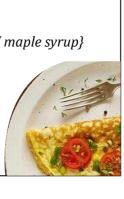

#### Omelet

(3 toppings of choice & toasted bread)
[Peppers, Onions, Tomatoes, Mushrooms, Cheese,
ham, sausage, bacon]
750/-