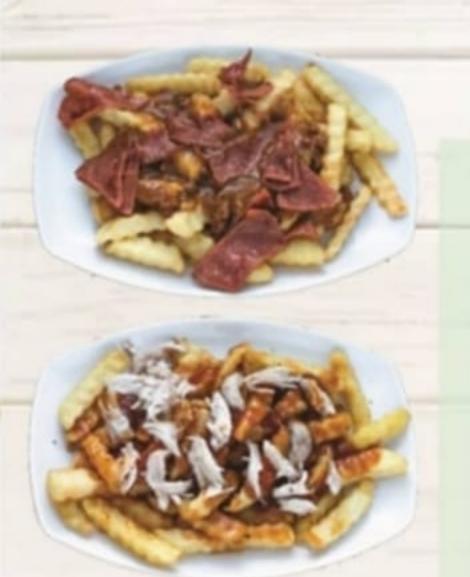

# BOLOGNESE BEEF FRIES 22 k

French Fries + Smoked Beef + Lumuran saus bolognese

# CHICKEN BBQ FRIES

22 k

French Fries + Potongan ayam + Lumuran saus bbq