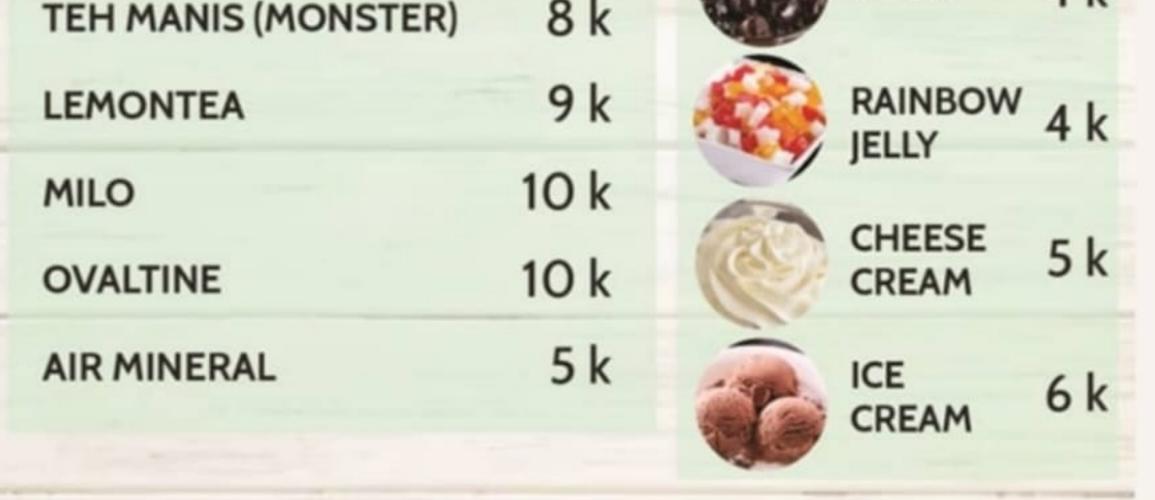

# KOPI SUSU

| ES KOPI SUSU    | 18 k |
|-----------------|------|
| ES KOPI PANDAN  | 18 k |
| ES KODI KADAMEI | 18 k |

|     | TEH SUSU           |            |            |             |
|-----|--------------------|------------|------------|-------------|
|     |                    | HUMAN      | MONSTER    |             |
|     | TEH KOCOK MALAY    | 8 k        | 10 k       |             |
|     | CLASSIC MILKTEA    | 8 k        | 10 k       |             |
|     | THAI MILKTEA       | 8 k        | 10 k       |             |
|     | THAI GREENTEA      | 10 k       | 12 k       |             |
|     |                    | *          |            | X           |
|     | NOWSTE             | FINE S     |            | HOWSTERTIME |
| NI. |                    | NWSTEP THE | NAME THE   | -           |
|     |                    | Card and   | LINE CRANT |             |
|     | OTHER DRIN         | кs         |            |             |
|     |                    |            | ТОРРІ      | NG          |
|     | TEH MANIS (HUMAN)  | 5 k        | ARR AL     |             |
|     | TEH MANIS (MONSTER | 84         | BOB        | A 4 k       |