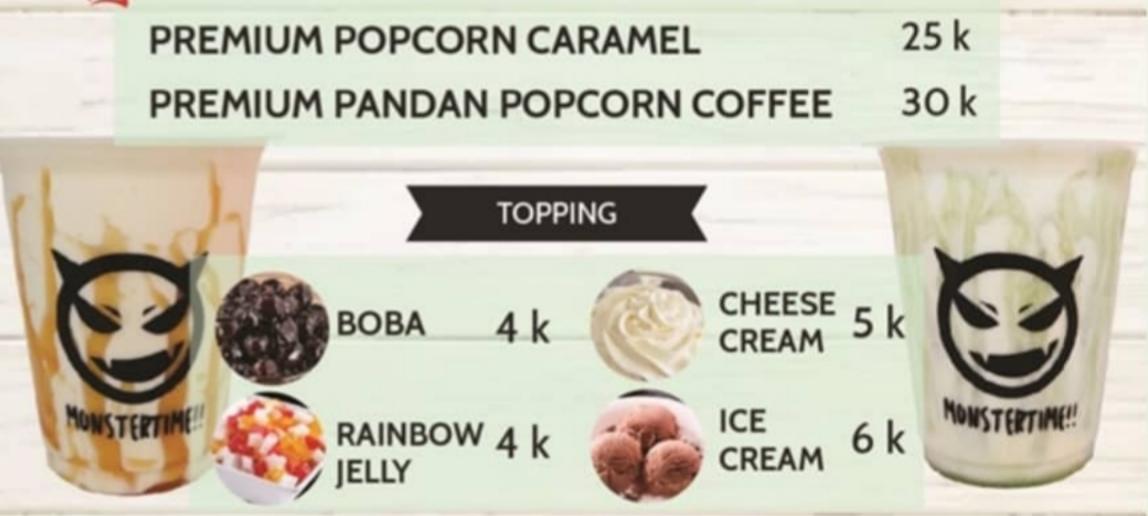

MILKSHAKE

**DREMIUM KOPYOR PANDAN** 

## BOBA SERIES

- BOBAMON AREN LATTE 18 k
- BOBAMON MILKTEA 18 k
- BOBAMON THAI TEA 18 k
- BOBAMON GREEN TEA 18 k
- вовамол сносо 20 k
- BOBAMON TIRAMISU 20 k