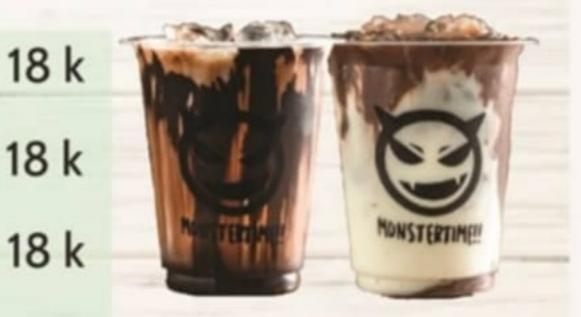

## MILKSHAKE

|   |                 | PREMIUM | HUMAN | MONSTER |
|---|-----------------|---------|-------|---------|
|   | VANILLA         | 18 k    | 16 k  | 20 k    |
|   | CHOCOLATE       | 18 k    | 16 k  | 20 k    |
| 1 | STRAWBERRY      | 18 k    | 16 k  | 20 k    |
|   | COOKIES & CREAM | 1 20 k  | 18 k  | 22 k    |
|   | COFFEE SHAKE    | 20 k    | -     | -       |
|   | CHOCOMALTINE    | -       | 20 k  | 24 k    |
|   | TIRAMISU        | -       | 20 k  | 24 k    |