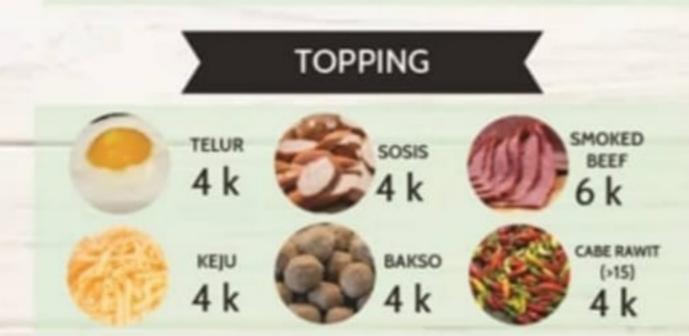

# KOPI SUSU

| ES KOPI SUSU    | 18 k |
|-----------------|------|
| ES KOPI PANDAN  | 18 k |
| ES KODI KADAMEI | 18 k |

|     | TEH SUSU           |            |            |             |
|-----|--------------------|------------|------------|-------------|
|     |                    | HUMAN      | MONSTER    |             |
|     | TEH KOCOK MALAY    | 8 k        | 10 k       |             |
|     | CLASSIC MILKTEA    | 8 k        | 10 k       |             |
|     | THAI MILKTEA       | 8 k        | 10 k       |             |
|     | THAI GREENTEA      | 10 k       | 12 k       |             |
|     |                    | *          |            | X           |
|     | NOWSTE             | FINE S     |            | HOWSTERTIME |
| NI. |                    | NWSTEP THE | NAME THE   | -           |
|     |                    | Card and   | LINE CRANT |             |
|     | OTHER DRIN         | кs         |            |             |
|     |                    |            | ТОРРІ      | NG          |
|     | TEH MANIS (HUMAN)  | 5 k        | ARR AL     |             |
|     | TEH MANIS (MONSTER | 84         | BOB        | A 4 k       |