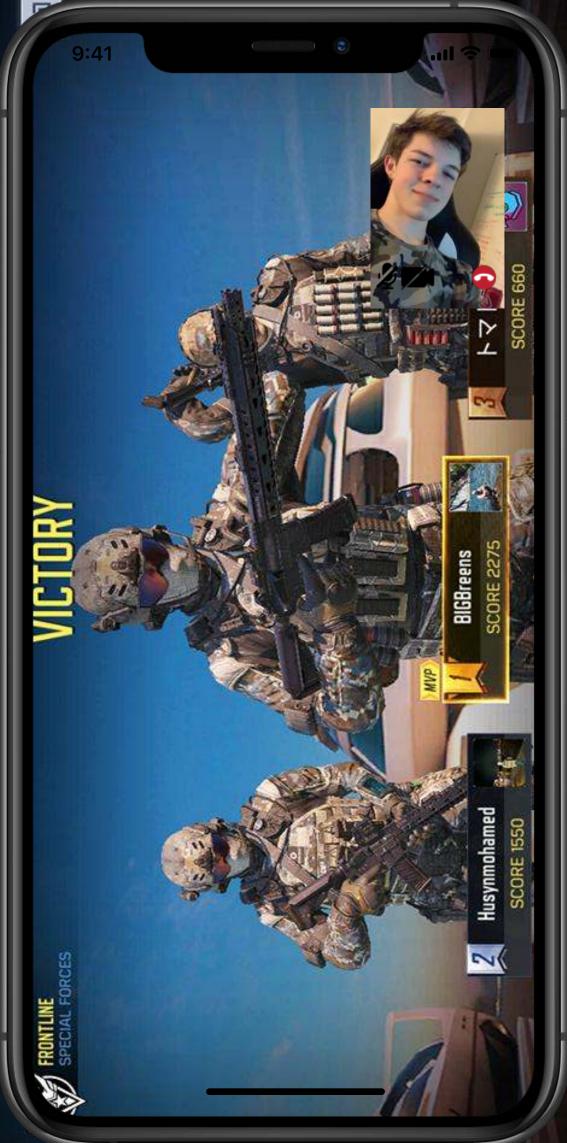

Favorite gaming mode

/

Welcome back!
@nataliarex09

Natalia, find your Snicktech Community

Hungry for a win..?

Natalia's Victories!

## **GroupPlay!**