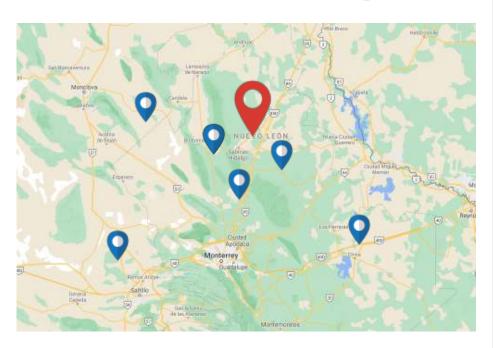

#### **Authorized**

## retail stores near you

#### You've selected

Superama Oradores
Snicker Challenge Edition Existance: YES!

- Av Fuentes de Satélite 1, Hab Residencial Privanza, 54080 Naucalpan de Juárez, Méx.
- Abierto ahora: Abierto las 24 horas Ver más horartos
- Superama.com.mx
- 55 5393 0498
- GQ93+VC Naucalpan de Juárez, Estado de México
- Gestionar esta ficha
- Añadir una etiqueta

- "No habia suficiente cajeros y mucha gente esperando."
- "Buen servicio, surtido, recomendable venir por las mañanas."