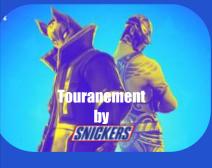

## New challenge!

# ENTER TH CODE ON YOUR SNICKER ENUELOPE TO JOIN

**USE YOUR CAMERA!** 

join