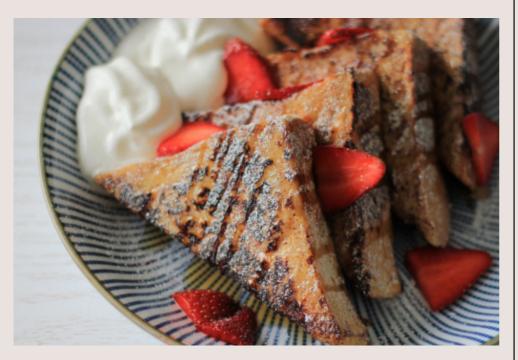

### Breakfast

**Avocado toast 2.3 BD**Mashed American avocado on brown toast with poached egg on top double your egg 500 fils extra

French toast 2.2 BD

Freshly cooked French toast served with our sour raspberry jam, cream cheese fresh fruits and maple syrup