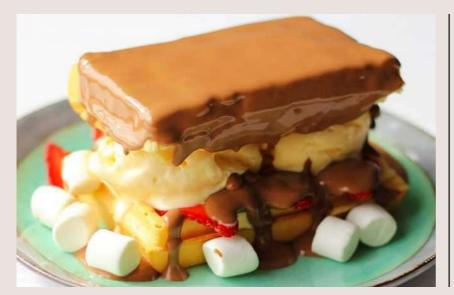

#### Pistachio waffle 2.3 BD

Waffle is not just about chocolate. Cream cheese and pistachio sauce elevates it to a new level

Waffle sandwich 2.4 BD
Our all time best seller served with
Belgian milk chocolate on top