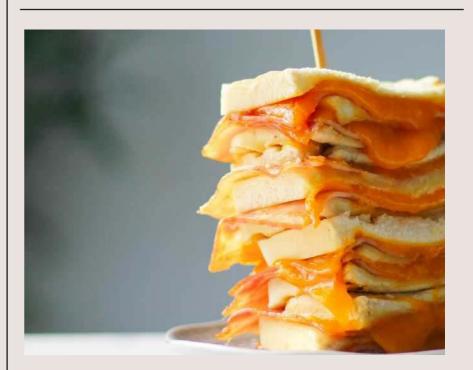

## Sandwhiches

Grilled halloumi 2.3 BD
The famous grilled halloumi cheese served in our Elegant way

**Double grilled cheese 1.9 BD**Our grilled cheese and vegitables with pesto sauce

Eggs & bacon 1.9 BD
Sunny side up egg, grilled bacon and
Irish cheddar cheese