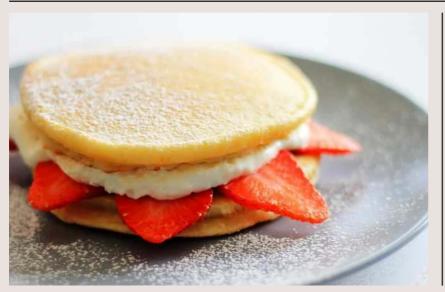

### Pancakes

Peanut butter & chocolate chips 2.5 BD For Reese's lovers layers of crunchy peanut butter topped with Belgian milk chocolate

Cheesecake pancake 2.2 BD Quatro pancake 2.5 BD
Enjoy the strawberry creamcheese The pancake circle divided to fou between two pancakes