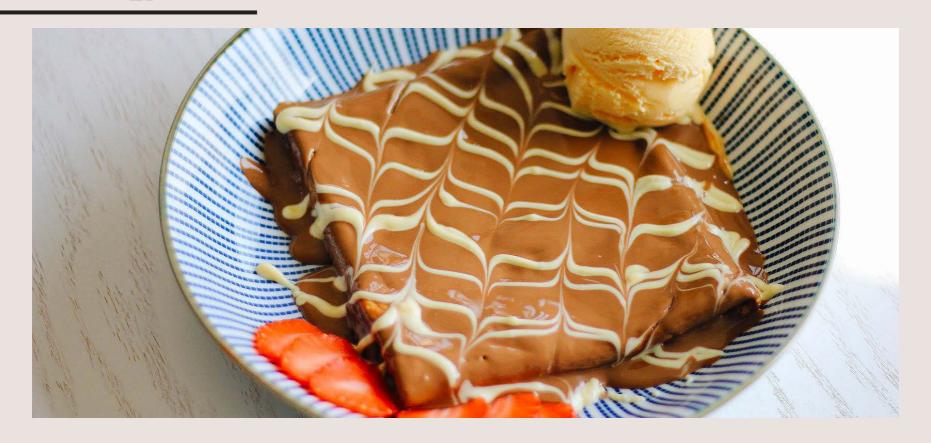

#### Belgian chocolate 2.3 BD

The easy way to enjoy three types of Belgian chocolate in a plate, dark, white and milk