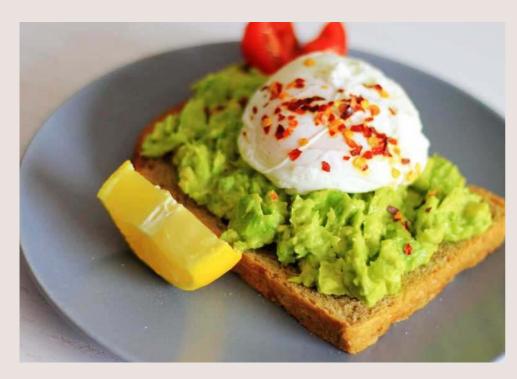

### Breakfast

**Avocado toast 2.3 BD**Mashed American avocado on brown toast with poached egg on top double your egg 500 fils extra

French toast 2.2 BD

Freshly cooked French toast served with our sour raspberry jam, cream cheese fresh fruits and maple syrup