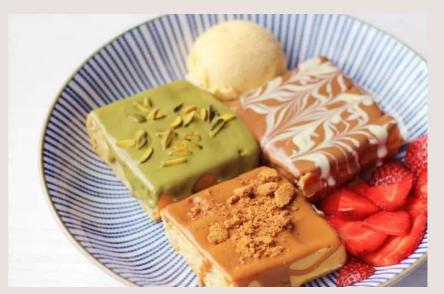

**Trio waffles** 2.5 BD

Three slides of waffle gives you the opportunity to experience our three flavors in a plate

#### Belgian chocolate 2.3 BD

The easy way to enjoy three types of Belgian chocolate in a plate, dark, white and milk