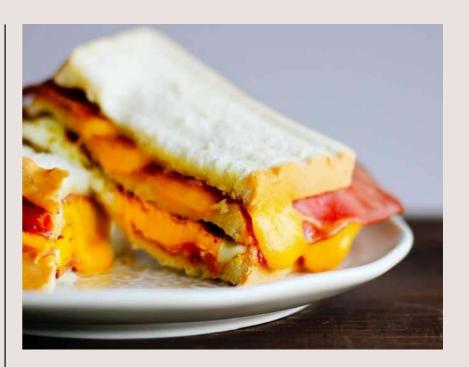

## Sandwhiches

Grilled halloumi 2.3 BD
The famous grilled halloumi cheese served in our Elegant way

**Double grilled cheese 1.9 BD**Our grilled cheese and vegitables with pesto sauce

Eggs & bacon 1.9 BD
Sunny side up egg, grilled bacon and
Irish cheddar cheese