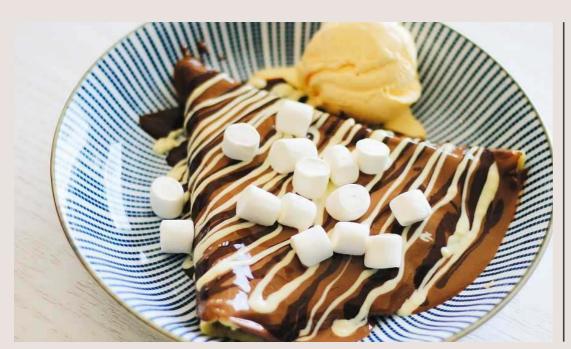

**Trio waffles** 2.5 BD

Three slides of waffle gives you the opportunity to experience our three flavors in a plate