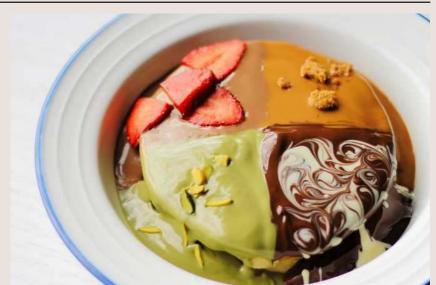

**Trio waffles** 2.5 BD

Three slides of waffle gives you the opportunity to experience our three flavors in a plate

#### Belgian chocolate 2.3 BD

The easy way to enjoy three types of Belgian chocolate in a plate, dark, white and milk