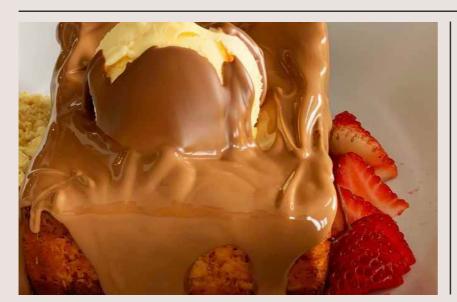

#### Brownie 1.2 BD

Soft in the inside crunchy from the outside served hot or cold