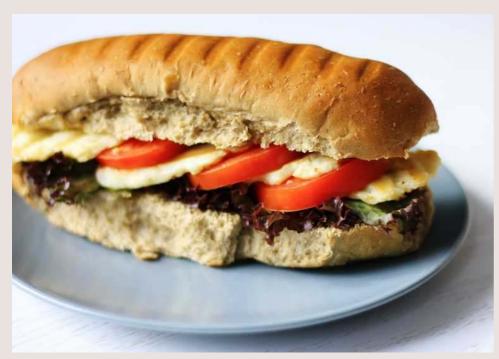

## Sandwhiches

Grilled halloumi 2.3 BD
The famous grilled halloumi cheese served in our Elegant way

**Double grilled cheese 1.9 BD**Our grilled cheese and vegitables with pesto sauce

Eggs & bacon 1.9 BD
Sunny side up egg, grilled bacon and
Irish cheddar cheese