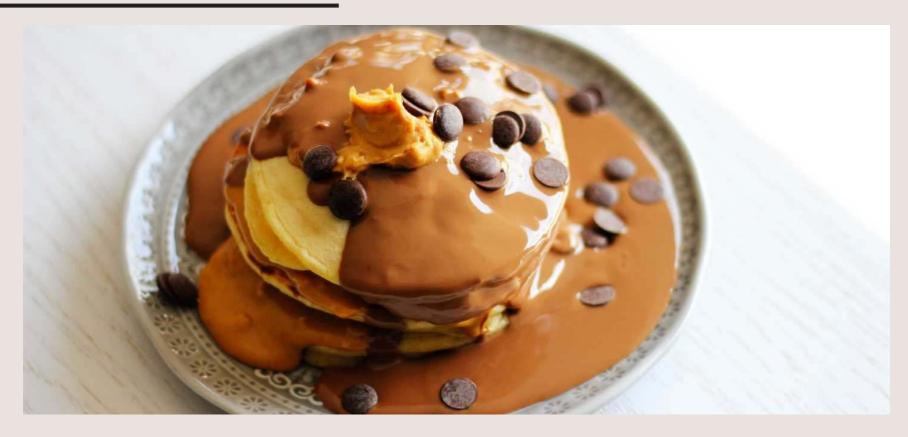

### Pancakes

Peanut butter & chocolate chips 2.5 BD For Reese's lovers layers of crunchy peanut butter topped with Belgian milk chocolate

Cheesecake pancake 2.2 BD Quatro pancake 2.5 BD
Enjoy the strawberry creamcheese The pancake circle divided to fou between two pancakes